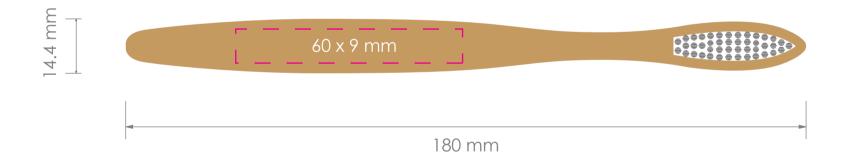

### PRODUCT SPECIFICATIONS:

Size: 180 x 14.4 mm

### **DESIGN COLORS**

Engraving