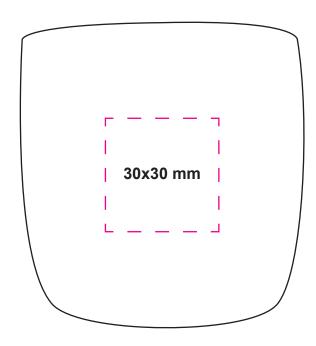

#### **BLEEDING**

Full color images must have at least 3 mm space between the edges and any font/logo or images.